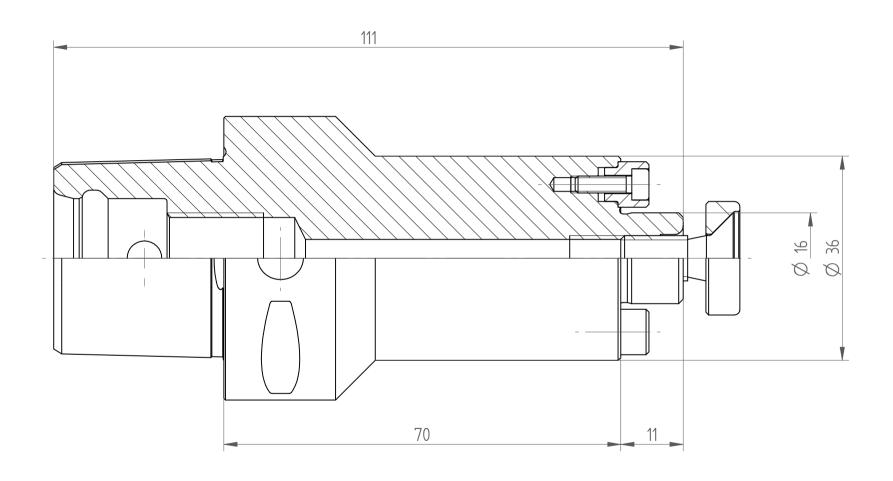

Type : C5\_MA16x070

Part No.: 280501640 Date: 17.06.2014

DUTE: 17.06.2014

Scale : 1.5:1